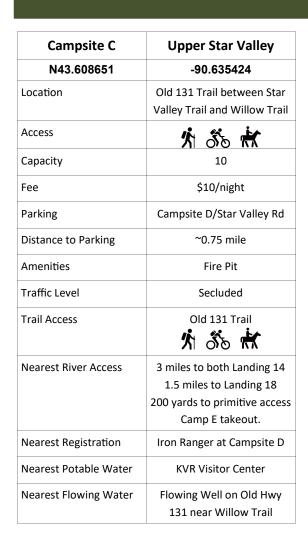

## **CAMPSITE C**

## Upper Star Valley Non Vehicle Accessible

Campsite Description: Upper Star Valley Campsite is quietly settled in the heart of the valley. Close proximity to Schroeder's Pond and upland prairies provides a quiet spot for viewing a variety of wildlife. There is limited shade at this campsite. Flowing well water should be filtered or purified before use.

Sites are occupied on a first come, first served basis via online booking.

This campsite is located outside of the floodplain.