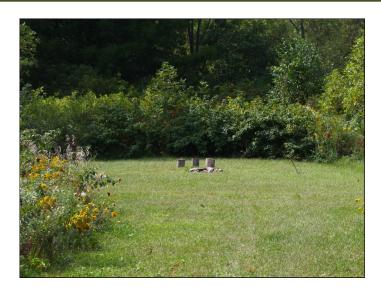

## Upper Star Valley Non Vehicle Accessible

Campsite Description: Upper Star Valley Campsite is quietly settled in the heart of the valley. Close proximity to Schroeder's Pond and upland prairies provides a quiet spot for viewing a variety of wildlife. There is limited shade at this campsite. Flowing well water should be filtered or purified before use.